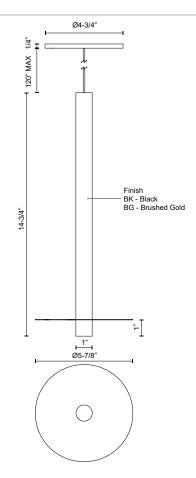

#### **SPECIFICATION DETAILS**

| Fixture Dimensions       | D5-7/8" x H14-3/4"                                         |
|--------------------------|------------------------------------------------------------|
| Light Source             | LED with DC Driver                                         |
| Wattage                  | 6W                                                         |
| Total Lumens             | 510lm                                                      |
| Delivered Lumens         | BK-313lm                                                   |
| Voltage                  | 120V                                                       |
| Color Temperature        | 3000K                                                      |
| CRI (Ra)                 | 90CRI                                                      |
| Optional Color Temps     | 2700K - 5000K Available, Minimum Order Quantities<br>Apply |
| LED Rated Life           | 50,000 hours                                               |
| Dimming                  | 100% - 10%, TRIAC or ELV Dimmer (Not Included)             |
| Diffuser Details         | Acrylic with Sandblasted Interior                          |
| Shade Details            | Spun Aluminum Shade                                        |
| Adjustable               | Yes                                                        |
| Wire Length              | 120" Max                                                   |
| Wire Type                | Black Coaxial Wire                                         |
| Minimum Hang Height      | 16"                                                        |
| Sloped Ceiling Adaptable | Yes                                                        |
| Location                 | Dry                                                        |
| CEC Title 24 JA8         | Yes, JA8-2022                                              |
| <b>Canopy Dimensions</b> | D4-3/4" x H1/4"                                            |
| Paint Finish             | BG02; BK02;                                                |