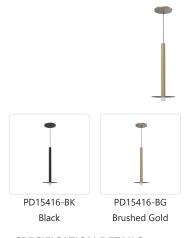

#### **DESCRIPTION**

Elixir is both decorative and minimal. With an opal glass globe or acrylic diffuser adorned by a thick metallic stem, this collection is both simple and geometrically interesting. Available with or without varied styling. Available in Black and Brushed Gold.

#### **SPECIFICATION DETAILS**

| Fixture Dimensions       | D5-7/8" x H14-3/4"                                         |
|--------------------------|------------------------------------------------------------|
| Light Source             | LED with DC Driver                                         |
| Wattage                  | 6W                                                         |
| Total Lumens             | 510lm                                                      |
| Delivered Lumens         | BK-313lm                                                   |
| Voltage                  | 120V                                                       |
| Color Temperature        | 3000K                                                      |
| CRI (Ra)                 | 90CRI                                                      |
| Optional Color Temps     | 2700K - 5000K Available, Minimum Order Quantities<br>Apply |
| LED Rated Life           | 50,000 hours                                               |
| Dimming                  | 100% - 10%, TRIAC or ELV Dimmer (Not Included)             |
| Diffuser Details         | Acrylic with Sandblasted Interior                          |
| Shade Details            | Spun Aluminum Shade                                        |
| Adjustable               | Yes                                                        |
| Wire Length              | 120" Max                                                   |
| Wire Type                | Black Coaxial Wire                                         |
| Minimum Hang Height      | 16"                                                        |
| Sloped Ceiling Adaptable | Yes                                                        |
| Location                 | Dry                                                        |
| CEC Title 24 JA8         | Yes, JA8-2022                                              |
| <b>Canopy Dimensions</b> | D4-3/4" x H1/4"                                            |
| Paint Finish             | BG02; BK02;                                                |